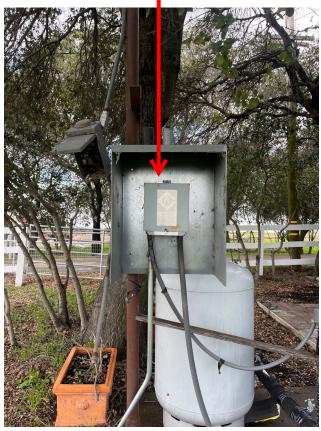

#### WATER SYSTEM INSPECTION

| WELL PUMP     | Functional | TECHNICAL INFO: 31.2 GPM @ 60 PSI @ 38.3', 13.7 amps, control box date N/A |
|---------------|------------|----------------------------------------------------------------------------|
| ELECTRICAL    | Functional | TECHNICAL INFO: 20 Amp 2-pole breaker, located near by pole                |
| PRESSURE TANK | Functional | TECHNICAL INFO: 85 Gallon AT-266, tank dated 2008, 31 PSI air charge       |
| STORAGE TANK  | None       | TECHNICAL INFO:                                                            |
| BOOSTER PUMP  | None       | TECHNICAL INFO:                                                            |

#### SEE NEXT PAGE FOR FURTHER INFORMATION...

DATE: 3/6/23

ADDRESS: 2115 Adobe Rd, Petaluma CA

| COMMENTS: Front Well                                                                                                                       |
|--------------------------------------------------------------------------------------------------------------------------------------------|
| 1. The recharge rate at the end of the test was 29.5 gallons per minute. This test may not represent the long term or seasonal yield.      |
| 2. The water had a yellow tint for the first hour of the test and then a light yellow tint for the remainder.                              |
| 3. The submersible well pump pressurizes an 85 Gallon Air-E-Tainer AT266 pressure tank. The operating pressure is set 35 to 50 PSI.        |
| 4. The technician was unable to verify what the well pump pressure system serves in terms of distribution piping.                          |
| 5. There are two other wells on the property. For the well located near the corrugated steel storage tank please refer to report #14490 -1 |
| for the well yield and inspection report. The other well was not inspected or tested.                                                      |
|                                                                                                                                            |
|                                                                                                                                            |
|                                                                                                                                            |
|                                                                                                                                            |
|                                                                                                                                            |
|                                                                                                                                            |
| RECOMMENDATIONS:                                                                                                                           |
| 1. The pressure switch is corroded and the pump control box is dated, recommend replacement as a preventative measure.                     |
| 2. There is an old sub panel near the well that is partially hanging, recommend removing all unused electrical components from area        |
| around well head or properly fastening them.                                                                                               |
| 3. The water tests indicate presence of coliform bacteria, acidic PH, elevated manganese and high hardness. If the water is used for       |
| domestic purposes, then a domestic water treatment system should be installed. We are partnered with Northcoast Waterworks and             |
| can provide a quote upon request.                                                                                                          |
|                                                                                                                                            |
|                                                                                                                                            |
| Estimated cost of recommendations #1&2 per customer request: Total including labor, materials and tax \$1,110                              |