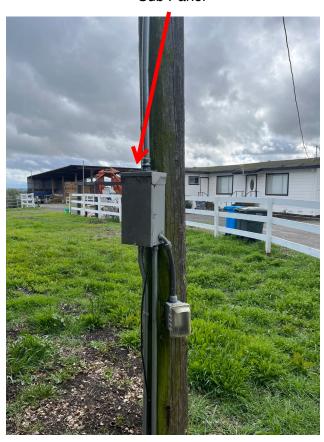

#### SEE NEXT PAGE FOR FURTHER INFORMATION...

DATE: 3/6/23

ADDRESS: 2115 Adobe Rd, Petaluma CA

| COMMENTS: Front Well                                                                                                                       |
|--------------------------------------------------------------------------------------------------------------------------------------------|
| 1. The recharge rate at the end of the test was 29.5 gallons per minute. This test may not represent the long term or seasonal yield.      |
| 2. The water had a yellow tint for the first hour of the test and then a light yellow tint for the remainder.                              |
| 3. The submersible well pump pressurizes an 85 Gallon Air-E-Tainer AT266 pressure tank. The operating pressure is set 35 to 50 PSI.        |
| 4. The technician was unable to verify what the well pump pressure system serves in terms of distribution piping.                          |
| 5. There are two other wells on the property. For the well located near the corrugated steel storage tank please refer to report #14490 -1 |
| for the well yield and inspection report. The other well was not inspected or tested.                                                      |
|                                                                                                                                            |
|                                                                                                                                            |
|                                                                                                                                            |
|                                                                                                                                            |
|                                                                                                                                            |
|                                                                                                                                            |
| RECOMMENDATIONS:                                                                                                                           |
| 1. The pressure switch is corroded and the pump control box is dated, recommend replacement as a preventative measure.                     |
| 2. There is an old sub panel near the well that is partially hanging, recommend removing all unused electrical components from area        |
| around well head or properly fastening them.                                                                                               |
| 3. The water tests indicate presence of coliform bacteria, acidic PH, elevated manganese and high hardness. If the water is used for       |
| domestic purposes, then a domestic water treatment system should be installed. We are partnered with Northcoast Waterworks and             |
| can provide a quote upon request.                                                                                                          |
|                                                                                                                                            |
|                                                                                                                                            |
| Estimated cost of recommendations #1&2 per customer request: Total including labor, materials and tax \$1,110                              |

Sub Panel