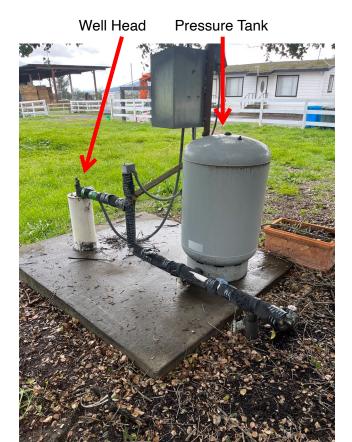

#### WELL DATA

| LOCATION OF WELL:                                                             | Front Well - near front house   |  |  |  |  |  |
|-------------------------------------------------------------------------------|---------------------------------|--|--|--|--|--|
| TYPE OF WELL:                                                                 | Drilled                         |  |  |  |  |  |
| DEPTH OF COMPLETED WELL:                                                      | 78 Feet - per provided well log |  |  |  |  |  |
| DIAMETER OF WELL CASING: 8" PVC                                               |                                 |  |  |  |  |  |
| SANITARY WELL SEAL (PLATE SEAL AT OPENING OF WELL CASING): Yes                |                                 |  |  |  |  |  |
| ANNULAR SEAL (IN-GROUND SEAL OF BOREHOLE): Unknown - Please Refer to well log |                                 |  |  |  |  |  |
| PUMP HP AND TYPE: 2 HP 230V Submersible. #10-4 Sub Cable.                     |                                 |  |  |  |  |  |
| DEPTH OF PUMP SUCTION: Probe stopped in drop pipe at 70 Feet. 1.25" Galv Tee. |                                 |  |  |  |  |  |

#### WATER SYSTEM INSPECTION

| WELL PUMP     | Functional | TECHNICAL INFO: 31.2 GPM @ 60 PSI @ 38.3', 13.7 amps, control box date N/A |
|---------------|------------|----------------------------------------------------------------------------|
| ELECTRICAL    | Functional | TECHNICAL INFO: 20 Amp 2-pole breaker, located near by pole                |
| PRESSURE TANK | Functional | TECHNICAL INFO: 85 Gallon AT-266, tank dated 2008, 31 PSI air charge       |
| STORAGE TANK  | None       | TECHNICAL INFO:                                                            |
| BOOSTER PUMP  | None       | TECHNICAL INFO:                                                            |

#### SEE NEXT PAGE FOR FURTHER INFORMATION...

DATE: 3/6/23

ADDRESS: 2115 Adobe Rd, Petaluma CA

| COMMENTS: Front Well                                                                                                                       |
|--------------------------------------------------------------------------------------------------------------------------------------------|
| 1. The recharge rate at the end of the test was 29.5 gallons per minute. This test may not represent the long term or seasonal yield.      |
| 2. The water had a yellow tint for the first hour of the test and then a light yellow tint for the remainder.                              |
| 3. The submersible well pump pressurizes an 85 Gallon Air-E-Tainer AT266 pressure tank. The operating pressure is set 35 to 50 PSI.        |
| 4. The technician was unable to verify what the well pump pressure system serves in terms of distribution piping.                          |
| 5. There are two other wells on the property. For the well located near the corrugated steel storage tank please refer to report #14490 -1 |
| for the well yield and inspection report. The other well was not inspected or tested.                                                      |
|                                                                                                                                            |
|                                                                                                                                            |
|                                                                                                                                            |
|                                                                                                                                            |
|                                                                                                                                            |
|                                                                                                                                            |
| RECOMMENDATIONS:                                                                                                                           |
| 1. The pressure switch is corroded and the pump control box is dated, recommend replacement as a preventative measure.                     |
| 2. There is an old sub panel near the well that is partially hanging, recommend removing all unused electrical components from area        |
| around well head or properly fastening them.                                                                                               |
| 3. The water tests indicate presence of coliform bacteria, acidic PH, elevated manganese and high hardness. If the water is used for       |
| domestic purposes, then a domestic water treatment system should be installed. We are partnered with Northcoast Waterworks and             |
| can provide a quote upon request.                                                                                                          |
|                                                                                                                                            |
|                                                                                                                                            |
| Estimated cost of recommendations #1&2 per customer request: Total including labor, materials and tax \$1,110                              |